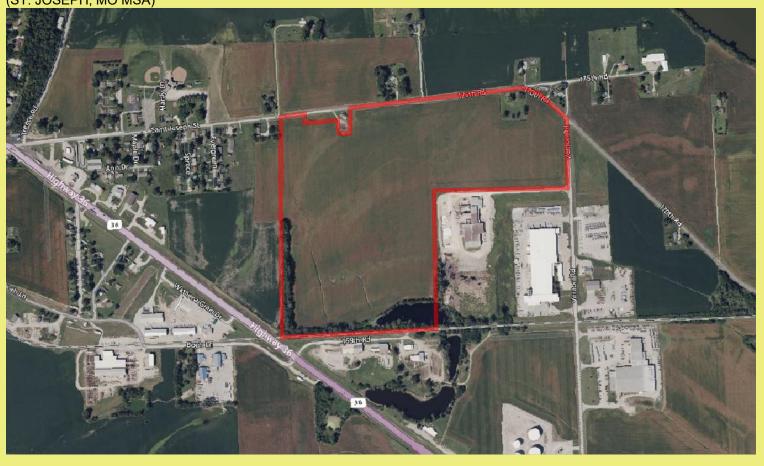

## Vernon Road Business Park

WATHENA, KANSAS 66090 (ST. JOSEPH, MO MSA)

LARGE PARCEL IN WATHENA, KS
IDEAL FOR LIGHT MANUFACTURING AND WAREHOUSING
LEVEL, TILLABLE

## FOR SALE

\$75,000 PER ACRE\*

85 acres MOL currently zoned Industrial parcel in Wathena, KS, part of St. Joseph, MO metropolitan statistical area (MSA). Ideal for light manufacturing and warehousing. Adjacent to other light manufacturing facilities. Historically used for farming, land is level and within City Limits in Vernon Road Business Park outside of the flood plain. Served by an interchange off of US Highway 36, and minutes from I-29. 45 minutes north of Kansas City International Airport.

85 +/- acres Can be subdivided
10" City Water Line City Sewer Available
Evergy Electric Kansas Gas

For Contact Information Only: Tammy Bembrick

City Clerk City of Wathena Office: 785-989-4711

Email: tcbembrick@rainbowtel.net